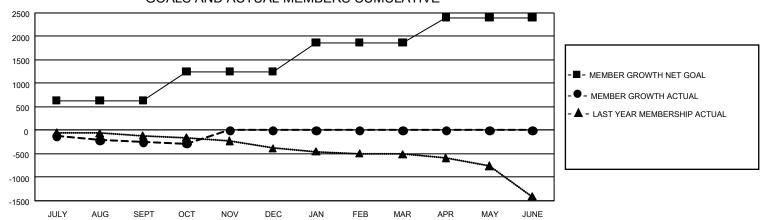

## GMT Constitutional Area 1, Group E

REPORT DOES NOT INCLUDE CLUBS IN UNDISTRICTED AREAS.

| Clubs         |               |             |               | Members               |                       |                         |                                                    |  |
|---------------|---------------|-------------|---------------|-----------------------|-----------------------|-------------------------|----------------------------------------------------|--|
|               | RESULTS FOR   | R 2020-2021 |               | RESULTS FOR 2020-2021 |                       |                         |                                                    |  |
| QUARTER       | NEW CLUB GOAL | NEW CLUBS   | DROPPED CLUBS | QUARTER MEMB          | ER GROWTH NET<br>GOAL | MEMBER GROWTH<br>ACTUAL | DROPPED<br>MEMBERS ACTUAL<br>(including transfers) |  |
| JULY/AUG/SEPT | 9             | 0           | 4             | JULY/AUG/SEPT         | 634                   | 518                     | 690                                                |  |
| OCT/NOV/DEC   | 39            | 1           | 0             | OCT/NOV/DEC           | 619                   | 191                     | 216                                                |  |
| JAN/FEB/MAR   | 21            | 0           | 0             | JAN/FEB/MAR           | 616                   | 0                       | 0                                                  |  |
| APR/MAY/JUNE  | 36            | 0           | 0             | APR/MAY/JUNE          | 530                   | 0                       | 0                                                  |  |

## GOALS AND ACTUAL MEMBERS CUMULATIVE

| DROPPED CLUBS: 4  |     | 253 CLUBS OF 1,035 ADDED 1 OR<br>MORE NEW MEMBERS | GENDER DISTRIBUTION             |                 |       |
|-------------------|-----|---------------------------------------------------|---------------------------------|-----------------|-------|
|                   |     |                                                   | MALE                            | 23,589 (75.77%) |       |
|                   |     |                                                   | FEMALE                          | 7,544 (24.23%)  |       |
| DROPPED MEMBERS   |     |                                                   |                                 | •               |       |
| DECEASED          | 167 | CLICK HERE FOR CUMULATIVE                         | TOTAL FAMILY UNIT MEMBERS       |                 | 5,447 |
| CLUB CANCELLED 12 |     | MEMBERSHIP DATA                                   |                                 |                 |       |
| OTHER             | 727 |                                                   | FAMILY MEMBERS PAYING HALF DUES |                 | 2,787 |
| TOTAL             | 906 |                                                   |                                 |                 |       |