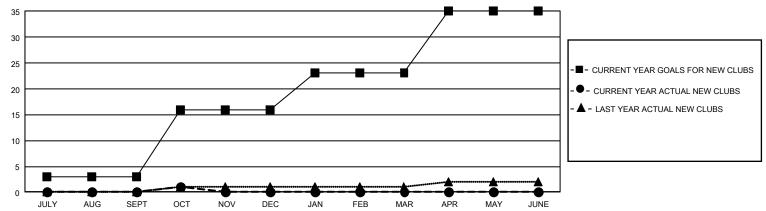

## GMT Constitutional Area 1, Group E

REPORT DOES NOT INCLUDE CLUBS IN UNDISTRICTED AREAS.

| Clubs         |               |             |               | Members               |                       |                         |                                                    |  |
|---------------|---------------|-------------|---------------|-----------------------|-----------------------|-------------------------|----------------------------------------------------|--|
|               | RESULTS FOR   | R 2020-2021 |               | RESULTS FOR 2020-2021 |                       |                         |                                                    |  |
| QUARTER       | NEW CLUB GOAL | NEW CLUBS   | DROPPED CLUBS | QUARTER MEMB          | ER GROWTH NET<br>GOAL | MEMBER GROWTH<br>ACTUAL | DROPPED<br>MEMBERS ACTUAL<br>(including transfers) |  |
| JULY/AUG/SEPT | 9             | 0           | 4             | JULY/AUG/SEPT         | 634                   | 518                     | 690                                                |  |
| OCT/NOV/DEC   | 39            | 1           | 0             | OCT/NOV/DEC           | 619                   | 191                     | 216                                                |  |
| JAN/FEB/MAR   | 21            | 0           | 0             | JAN/FEB/MAR           | 616                   | 0                       | 0                                                  |  |
| APR/MAY/JUNE  | 36            | 0           | 0             | APR/MAY/JUNE          | 530                   | 0                       | 0                                                  |  |

## GOALS AND ACTUAL NEW CLUBS CUMULATIVE